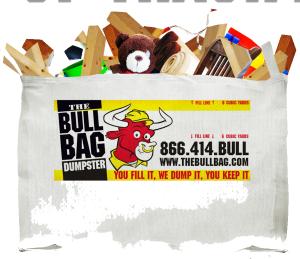

## **8 Cubic Yard BULLBAG**

With optional fill lines of 4 Cubic Yards, 6 Cubic Yards, and 8 Cubic Yards.

Pay ONLY for the height to which you fill!

Dimensions: Approx. 77IN x 77IN x 52IN Weight Restrictions: 4,500 LBS (2 1/4 Tons)

## WHAT IS THE BULLBAG?

The BULLBAG is the ONLY reusable foldable dumpster bag for home and job-site cleanup.

- \* Lightweight, simple to use and easy to store
- \* Holds up to 4,500 LBS (2 1/4 tons)
- \* Can be used wherever a dumpster would be used
- \* Can be filled with any non-toxic materials including, building materials, metal, broken toys, brush and more
- \* Never overweight fees, fuel surcharges or rental costs!